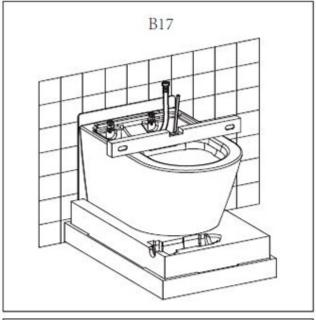

## **INSTALLATION MODEL B**

Prior to installation, ensure that a water valve and electrical outlet are installed directly next to the WC.