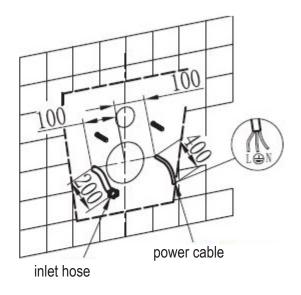

## **INSTALLATION MODEL A**

Prior to installation, ensure that a water valve and electrical outlet are present.