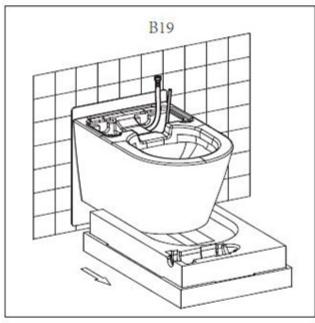

## **INSTALLATION MODEL B**

Prior to installation, ensure that a water valve and electrical outlet are installed directly next to the WC.