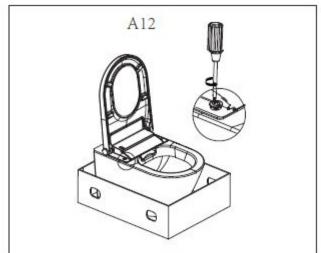

## **INSTALLATION MODEL A**

Prior to installation, ensure that a water valve and electrical outlet are present.