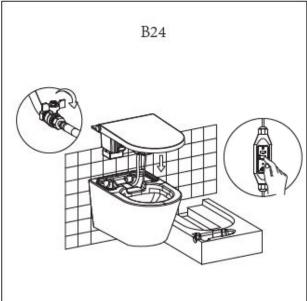

## **INSTALLATION MODEL B**

Prior to installation, ensure that a water valve and electrical outlet are installed directly next to the WC.