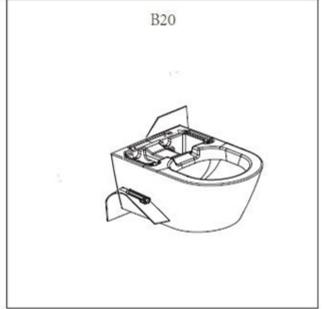

## **INSTALLATION MODEL B**

Prior to installation, ensure that a water valve and electrical outlet are installed directly next to the WC.