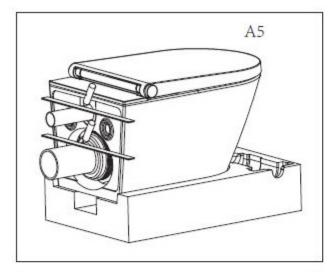

## **INSTALLATION MODEL A**

Prior to installation, ensure that a water valve and electrical outlet are present.