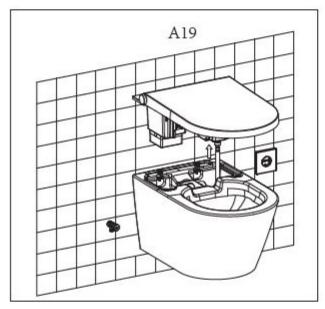

## **INSTALLATION MODEL B**

Prior to installation, ensure that a water valve and electrical outlet are installed directly next to the WC.