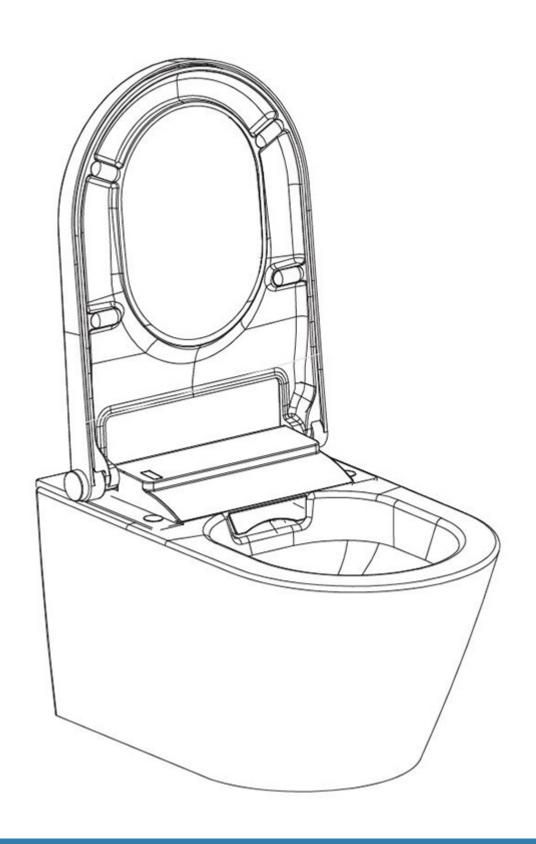

# **Dusch basic BERNSTEIN Shower Toilet**

#### **DELIVERY**

Threaded Stays M 12

In-Flow Pipe and Seal Ring

Installation Manuel
Instruction Manuel

Nuts M 12

Waste Pipe and Seal Ring

Plugs

Insulation Pad