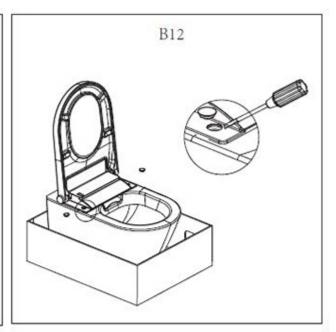

## **INSTALLATION MODEL B**

Prior to installation, ensure that a water valve and electrical outlet are installed directly next to the WC.