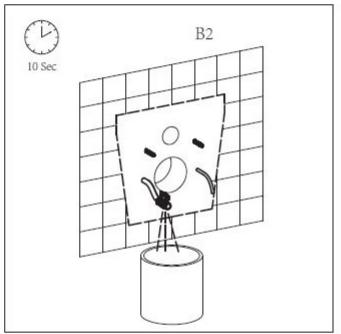

## **INSTALLATION MODEL B**

Prior to installation, ensure that a water valve and electrical outlet are installed directly next to the WC.