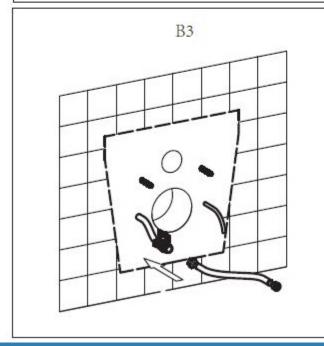

## **INSTALLATION MODEL B**

Prior to installation, ensure that a water valve and electrical outlet are installed directly next to the WC.