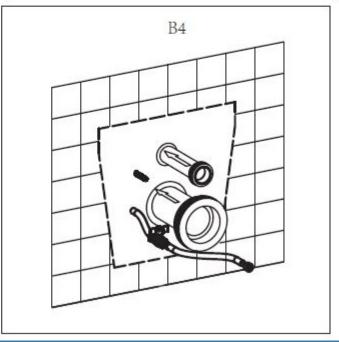

## **INSTALLATION MODEL B**

Prior to installation, ensure that a water valve and electrical outlet are installed directly next to the WC.