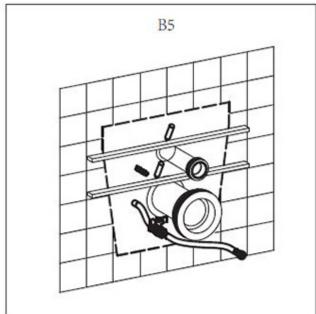

## **INSTALLATION MODEL B**

Prior to installation, ensure that a water valve and electrical outlet are installed directly next to the WC.