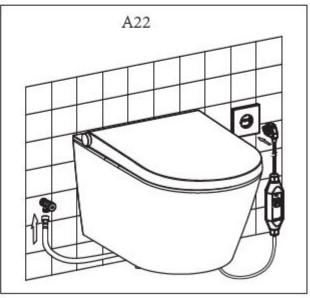

## **INSTALLATION MODEL A**

Prior to installation, ensure that a water valve and electrical outlet are present.