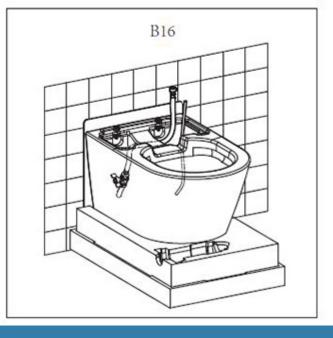

## **INSTALLATION MODEL B**

Prior to installation, ensure that a water valve and electrical outlet are installed directly next to the WC.