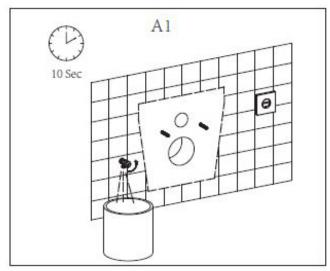

## **INSTALLATION MODEL A**

Prior to installation, ensure that a water valve and electrical outlet are present.