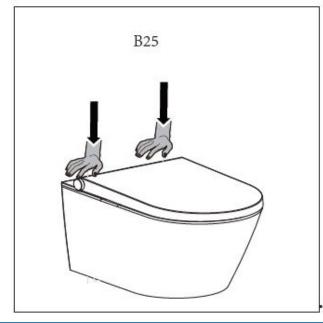

## **INSTALLATION MODEL B**

Prior to installation, ensure that a water valve and electrical outlet are installed directly next to the WC.