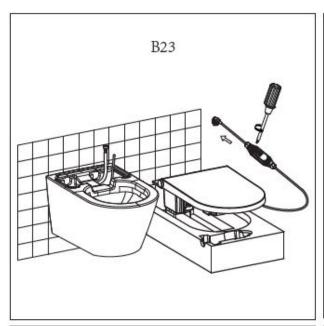

## **INSTALLATION MODEL B**

Prior to installation, ensure that a water valve and electrical outlet are installed directly next to the WC.