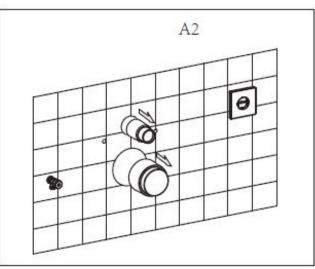

## **INSTALLATION MODEL A**

Prior to installation, ensure that a water valve and electrical outlet are present.