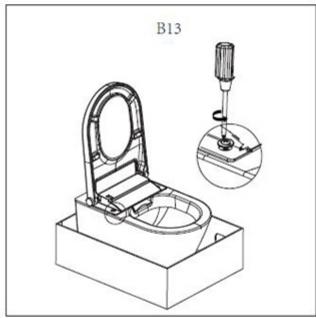

## **INSTALLATION MODEL B**

Prior to installation, ensure that a water valve and electrical outlet are installed directly next to the WC.