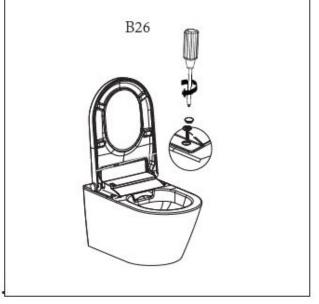

## **INSTALLATION MODEL B**

Prior to installation, ensure that a water valve and electrical outlet are installed directly next to the WC.