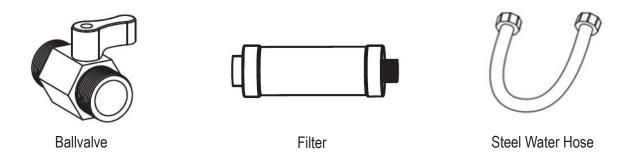

# **Dusch basic BERNSTEIN Shower Toilet**





#### **DELIVERY**







Threaded Stays M 12

In-Flow Pipe and Seal Ring



Installation Manuel
Instruction Manuel





Nuts M 12



Waste Pipe and Seal Ring



Plugs



Insulation Pad





Washers







A second steel hose G 1/2 inch ist is not included.

#### **FILTER INSTALLATION**



#### LIABILITY DECLARATION

The supplier is not liable for damages caused by negligence in the following areas:

- 1. This is an electronic device and must be grounded!
- 2. Persons with disabilities or small children should not be allowed to use this product without supervision.
- 3. Please use caution and follow all installation steps to avoid accidents.

Make sure there is proper ventilation.

## **TOOLS (NOT INCLUDED)**



Level

Ruler



## **INSTALLATION MODEL A**

Prior to installation, ensure that a water valve and electrical outlet are present.

























































## **INSTALLATION MODEL B**

Prior to installation, ensure that a water valve and electrical o