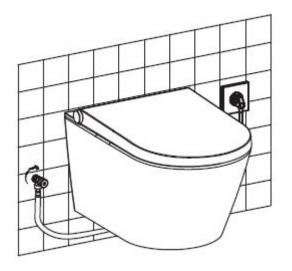

## **INSTALLATION MODEL A**

Prior to installation, ensure that a water valve and electrical outlet are present.

## **INSTALLATION MODEL B**

Prior to installation, ensure that a water valve and electrical outlet are installed directly next to the WC.