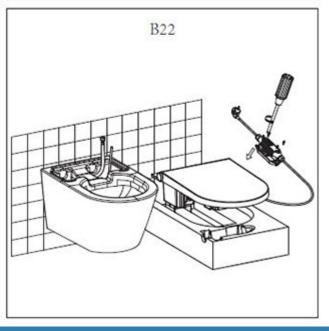

## **INSTALLATION MODEL B**

Prior to installation, ensure that a water valve and electrical outlet are installed directly next to the WC.