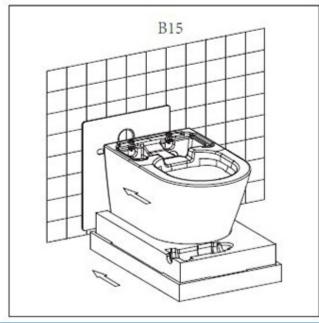

## **INSTALLATION MODEL B**

Prior to installation, ensure that a water valve and electrical outlet are installed directly next to the WC.