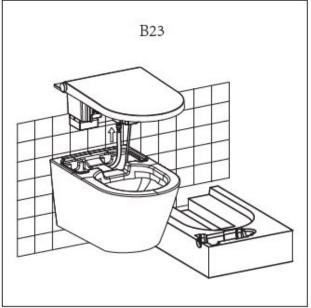

## **INSTALLATION MODEL B**

Prior to installation, ensure that a water valve and electrical outlet are installed directly next to the WC.