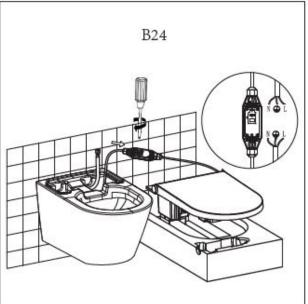

## **INSTALLATION MODEL B**

Prior to installation, ensure that a water valve and electrical outlet are installed directly next to the WC.