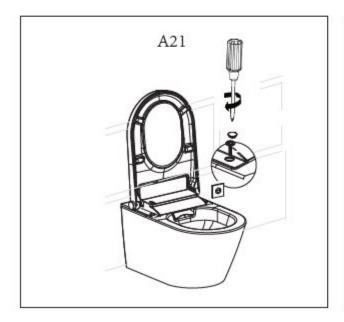

## **INSTALLATION MODEL A**

Prior to installation, ensure that a water valve and electrical outlet are present.