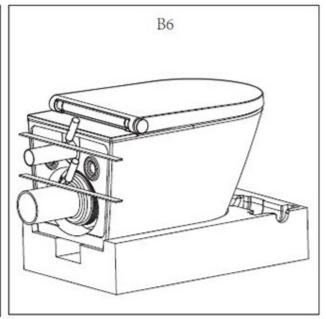

## **INSTALLATION MODEL B**

Prior to installation, ensure that a water valve and electrical outlet are installed directly next to the WC.