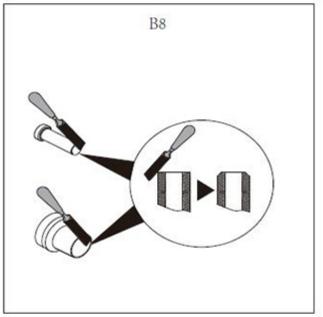

## **INSTALLATION MODEL B**

Prior to installation, ensure that a water valve and electrical outlet are installed directly next to the WC.