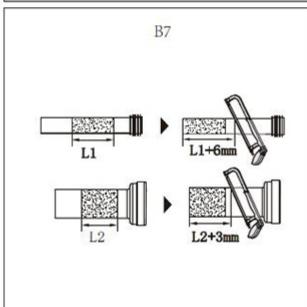

## **INSTALLATION MODEL B**

Prior to installation, ensure that a water valve and electrical outlet are installed directly next to the WC.