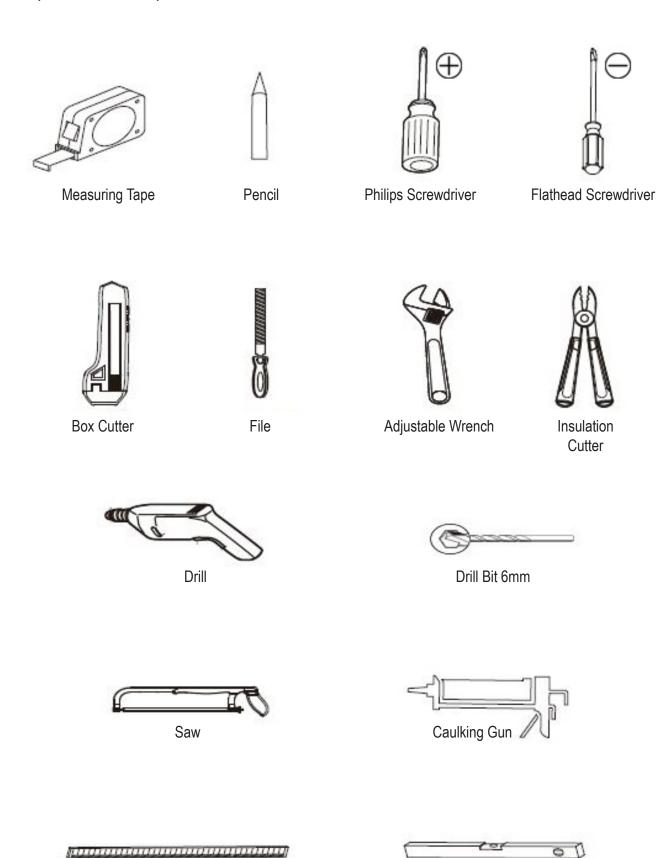

# **Dusch basic BERNSTEIN Shower Toilet**





#### **DELIVERY**







Threaded Stays M 12

In-Flow Pipe and Seal Ring



Installation Manuel
Instruction Manuel





Nuts M 12



Waste Pipe and Seal Ring



Plugs



Insulation Pad





Washers







A second steel hose G 1/2 inch ist is not included.

#### **FILTER INSTALLATION**



#### LIABILITY DECLARATION

The supplier is not liable for damages caused by negligence in the following areas:

- 1. This is an electronic device and must be grounded!
- 2. Persons with disabilities or small children should not be allowed to use this product without supervision.
- 3. Please use caution and follow all installation steps to avoid accidents.

Make sure there is proper ventilation.

## **TOOLS (NOT INCLUDED)**



Level

Ruler



## **INSTALLATION MODEL A**

Prior to installation, ensure that a water valve and electrical outlet are present.

























































## **INSTALLATION MODEL B**

Prior to installation, ensure that a water valve and electrical outlet are installed directly next to the WC.