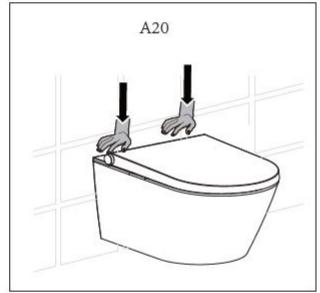

## **INSTALLATION MODEL A**

Prior to installation, ensure that a water valve and electrical outlet are present.