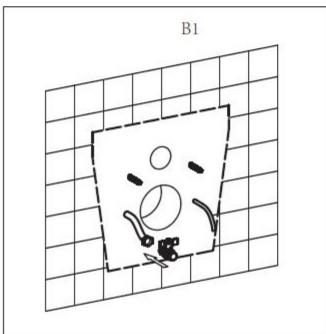

## **INSTALLATION MODEL B**

Prior to installation, ensure that a water valve and electrical outlet are installed directly next to the WC.