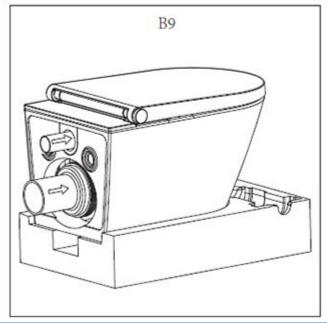

## **INSTALLATION MODEL B**

Prior to installation, ensure that a water valve and electrical outlet are installed directly next to the WC.