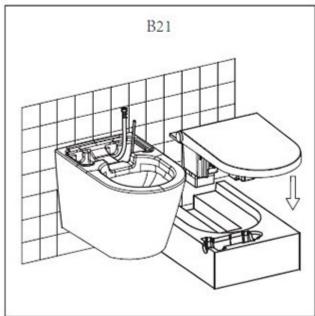

## **INSTALLATION MODEL B**

Prior to installation, ensure that a water valve and electrical outlet are installed directly next to the WC.