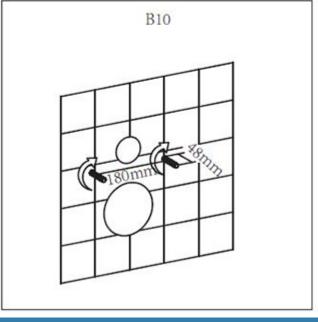

## **INSTALLATION MODEL B**

Prior to installation, ensure that a water valve and electrical outlet are installed directly next to the WC.