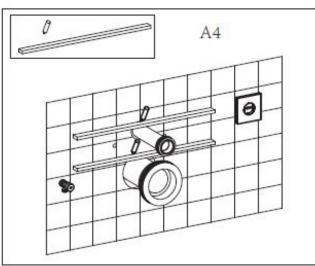

## **INSTALLATION MODEL A**

Prior to installation, ensure that a water valve and electrical outlet are present.