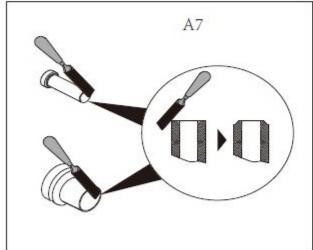

## **INSTALLATION MODEL A**

Prior to installation, ensure that a water valve and electrical outlet are present.