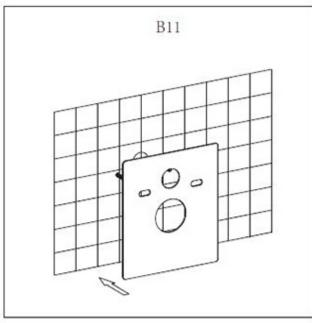

## **INSTALLATION MODEL B**

Prior to installation, ensure that a water valve and electrical outlet are installed directly next to the WC.