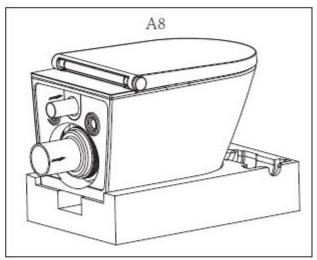

## **INSTALLATION MODEL A**

Prior to installation, ensure that a water valve and electrical outlet are present.