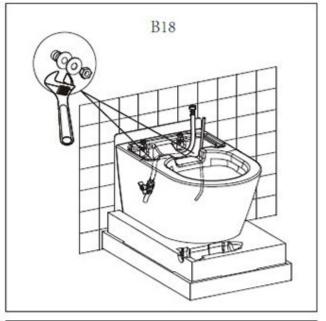

## **INSTALLATION MODEL B**

Prior to installation, ensure that a water valve and electrical outlet are installed directly next to the WC.