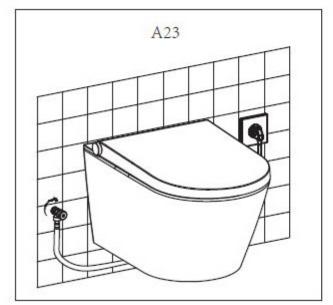

## **INSTALLATION MODEL B**

Prior to installation, ensure that a water valve and electrical outlet are installed directly next to the WC.