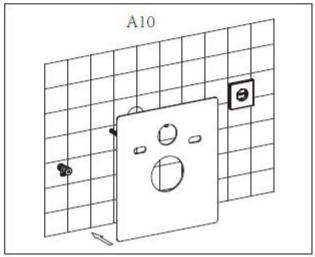

## **INSTALLATION MODEL A**

Prior to installation, ensure that a water valve and electrical outlet are present.