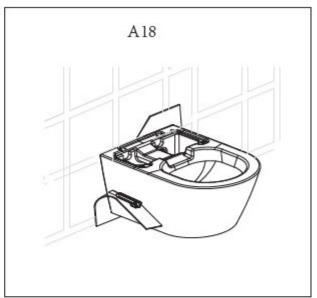

## **INSTALLATION MODEL B**

Prior to installation, ensure that a water valve and electrical outlet are installed directly next to the WC.