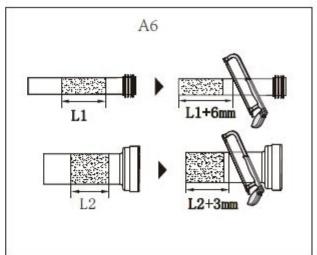

## **INSTALLATION MODEL A**

Prior to installation, ensure that a water valve and electrical outlet are present.