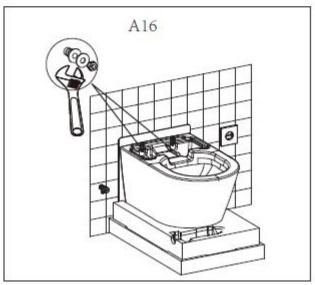

## **INSTALLATION MODEL A**

Prior to installation, ensure that a water valve and electrical outlet are present.