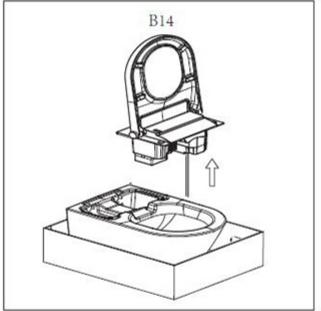

## **INSTALLATION MODEL B**

Prior to installation, ensure that a water valve and electrical outlet are installed directly next to the WC.