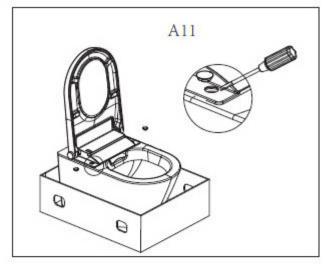

## **INSTALLATION MODEL A**

Prior to installation, ensure that a water valve and electrical outlet are present.