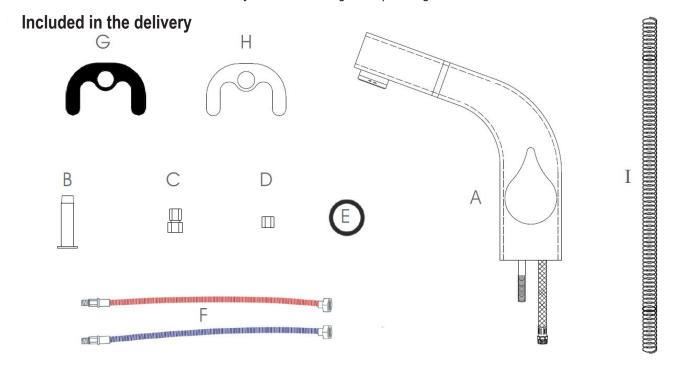

#### Mixer NT7060

Showed below are the recommended assembly and employ instructions. For any discrepancy between instructions and article features, please refer to the item. We reserve the right to modify the manual.