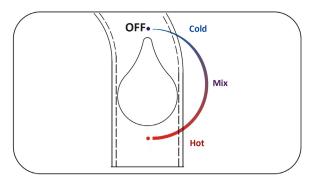

#### Mixer NT7060

Showed below are the recommended assembly and employ instructions. For any discrepancy between instructions and article features, please refer to the item. We reserve the right to modify the manual.