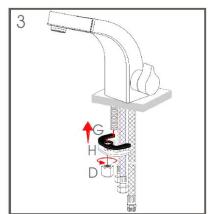

#### Mixer NT7060

Showed below are the recommended assembly and employ instructions. For any discrepancy between instructions and article features, please refer to the item. We reserve the right to modify the manual.