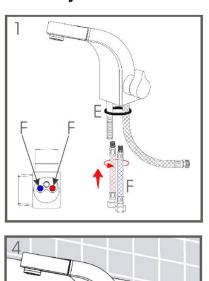

#### Mixer NT7060

Showed below are the recommended assembly and employ instructions. For any discrepancy between instructions and article features, please refer to the item. We reserve the right to modify the manual.