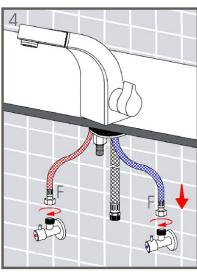

#### Mixer NT7060

Showed below are the recommended assembly and employ instructions. For any discrepancy between instructions and article features, please refer to the item. We reserve the right to modify the manual.