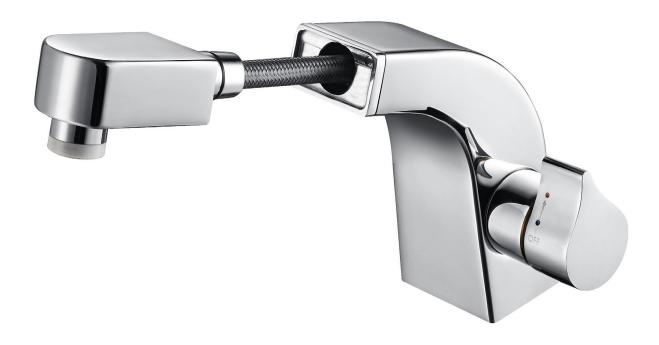

## Mixer NT7060

Thank you for purchasing this product.

Please read these instructions carefully before installing and operating the bath mixer.

#### Mixer NT7060

Showed below are the recommended assembly and employ instructions. For any discrepancy between instructions and article features, please refer to the item. We reserve the right to modify the manual.