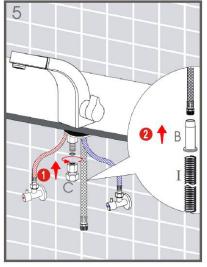

#### Mixer NT7060

Showed below are the recommended assembly and employ instructions. For any discrepancy between instructions and article features, please refer to the item. We reserve the right to modify the manual.