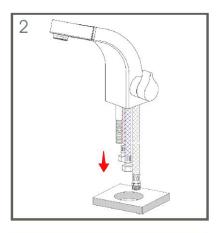

#### Mixer NT7060

Showed below are the recommended assembly and employ instructions. For any discrepancy between instructions and article features, please refer to the item. We reserve the right to modify the manual.