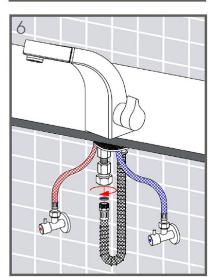

#### Mixer NT7060

Showed below are the recommended assembly and employ instructions. For any discrepancy between instructions and article features, please refer to the item. We reserve the right to modify the manual.